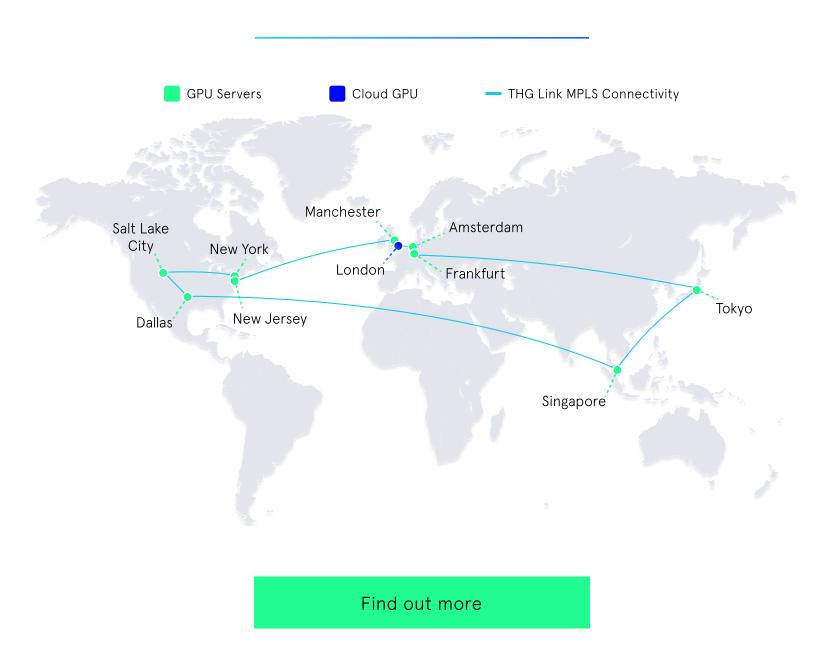

#### **Global Private Network**

Our global private network provides enterprise-grade connectivity between 12 key locations across NA, EMEA, and APAC, ensuring enhanced privacy, security and performance between selected locations at all times.

#### **GPU** Acceleration

We can place GPU-accelerated servers at tier 3 data centers in key locations across the globe, including London, Frankfurt, New York City, Salt Lake City, Tokyo, and more.

#### Colocation

We offer colocation services in data center locations all across the world, including London, Frankfurt, Amsterdam, New York City, Salt Lake City, Tokyo, and more.