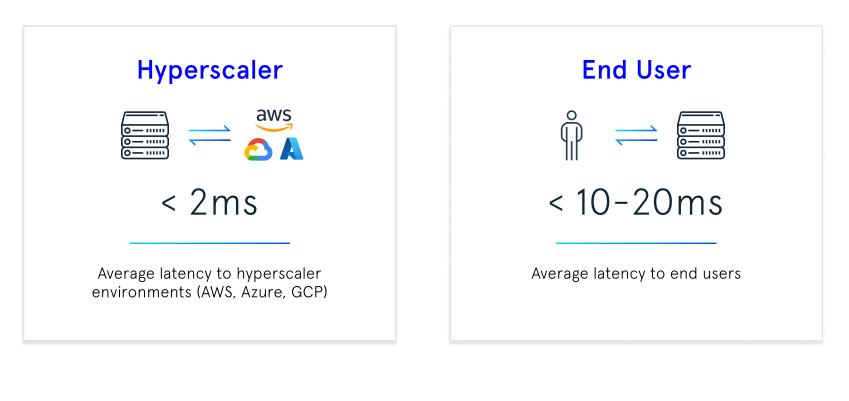

#### Hyperscaler Connectivity

< 2ms

Average Latency to Hyperscaler Environments

Our network has been strategically designed to minimize latency to key hyperscaler locations, allowing customers to create hybrid IT environments with <5ms connections to AWS, GCP, and Microsoft Azure.